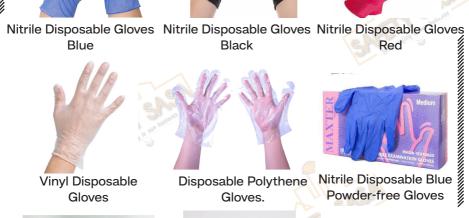

#### **PE SAFETY**

Disposable Gloves

Latex Disposable **Powdered Gloves** 

Sterile Gloves

Nitrile Disposable Black Powder-free Gloves

Nitrile Disposable Blue **Powdered Gloves** 

Nitrile Disposable Purple **Powdered Gloves** 