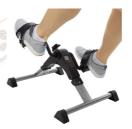

Male Urinal

Bed Pan

Hydraulic Patient Lift

Pedal Exerciser

Contour Back Cushion