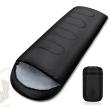

Portable Picnic Table Aluminium Height Adjustable

Versatile Shade Sails.

Folding Gazebo

Full Car Cover Protectector

Sleeping Bag With Compression Sack