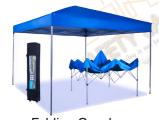

Portable Picnic Table Aluminium Height Adjustable

Versatile Shade Sails.

Folding Gazebo

Full Car Cover Protectector

Sleeping Bag With Compression Sack