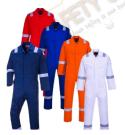

## **PPE SAFETY**

Polyester Dangari Uniform

Safety Overalls

Reflective vest

Rain suits

Rain suits

Chef Jacket

Praybourne Jackets